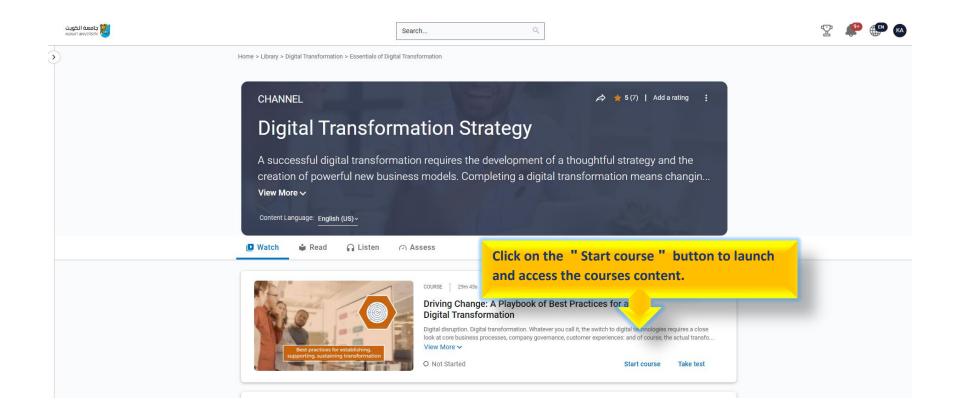

You can earn your course badge upon completing the course.

You can download your course completion certificate by following the below steps.