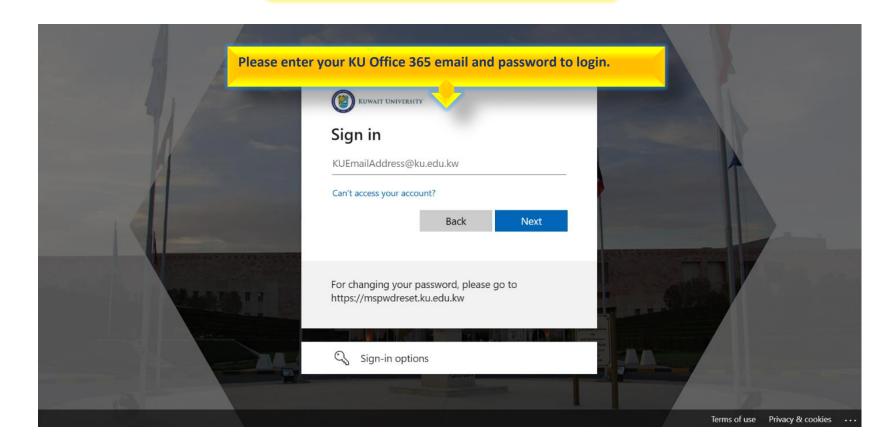

## **KU e-Training System Guide**

Please click on the following link to access the e-Training system.

https://onlinetrain.ku.edu.kw/

In the first-time login, you'll be asked to select your favorite skills. The selected skills will be added to your homepage automatically.