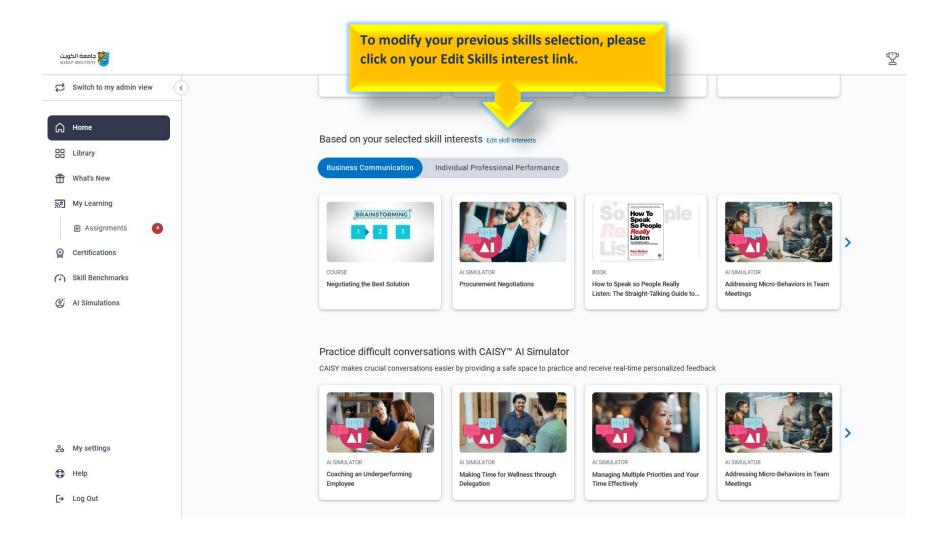

## **KU e-Training System Guide**

Please click on the following link to access the e-Training system.

https://onlinetrain.ku.edu.kw/

In the first-time login, you'll be asked to select your favorite skills. The selected skills will be added to your homepage automatically.