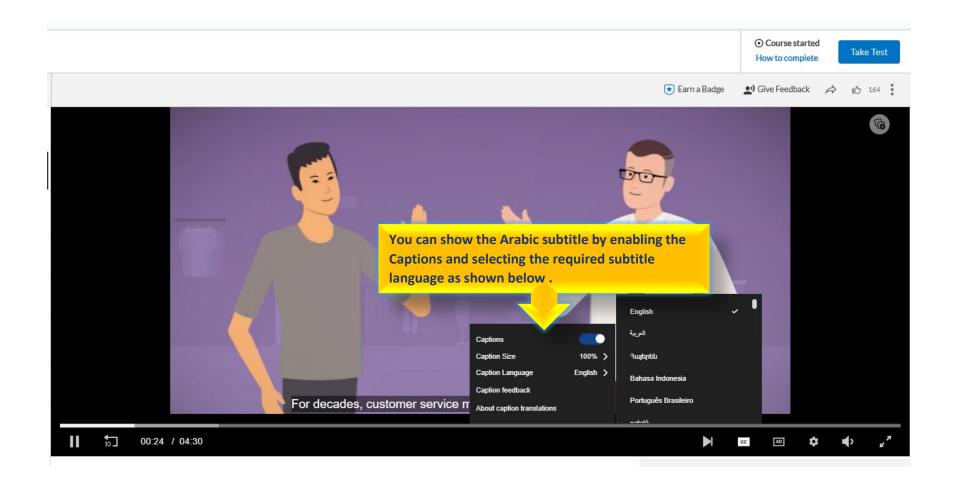

You can change the system language to Arabic from here

Click on the Library tab to discover the available learning resources.

The selected area will be displayed as shown below.

You can search for any topic from the available search box.