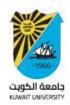

## **KU e-Training System Guide**

Please click on the following link to access the e-Training system.

https://onlinetrain.ku.edu.kw/

In the first-time login, you'll be asked to select your favorite skills. The selected skills will be added to your homepage automatically.