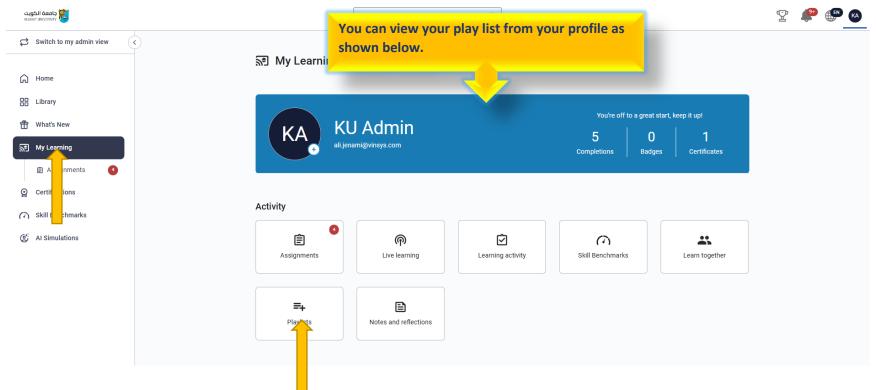

You can change the system language to Arabic from here

Click on the Library tab to discover the available learning resources.

The selected area will be displayed as shown below.

You can search for any topic from the available search box.