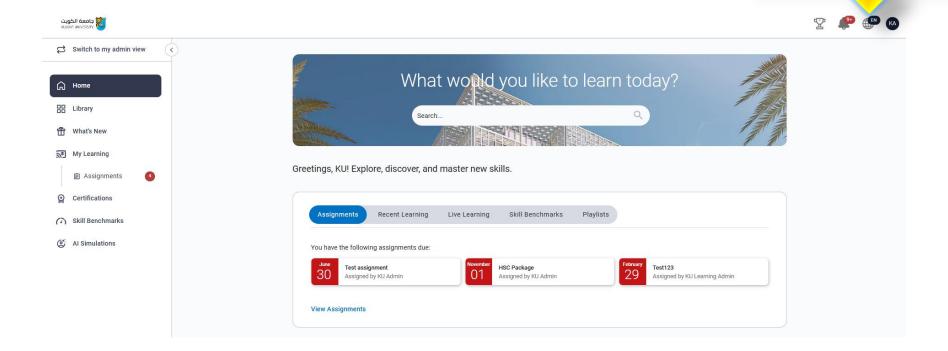

You can change the system language to Arabic from here

Click on the Library tab to discover the available learning resources.

The selected area will be displayed as shown below.

You can search for any topic from the available search box.