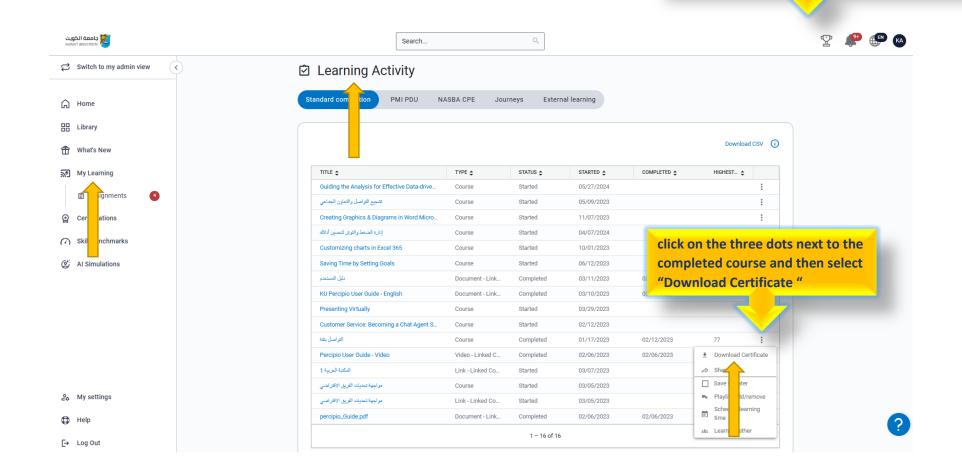

You can earn your course badge upon completing the course.

You can download your course completion certificate by following the below steps.