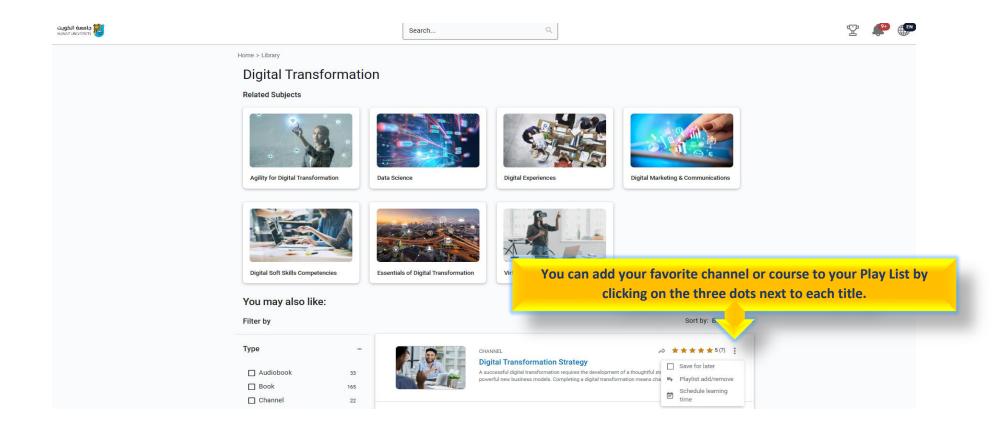

You can change the system language to Arabic from here

Click on the Library tab to discover the available learning resources.

The selected area will be displayed as shown below.

You can search for any topic from the available search box.